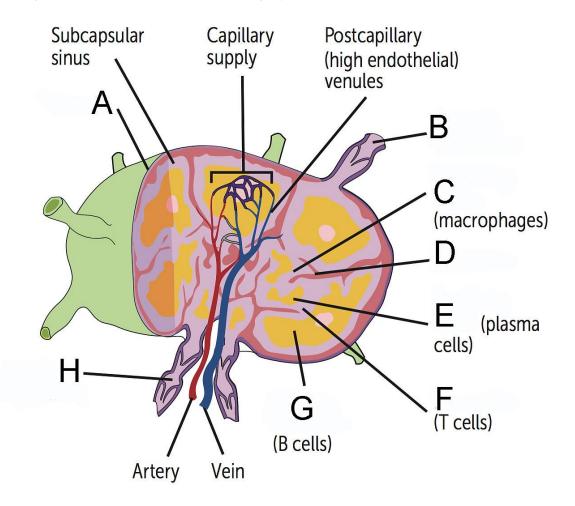

## **INSTRUCTION (S):**

1. Identify all structures/cells related to the spleen.

2. Identify all structures/cells related to the thymus.

3. Identify all structures/cells related to the bone marrow.

## 4. Identify all structures/cells related to the lymphatic trunks.

5. Identify all structures/cells related to the lymph node.