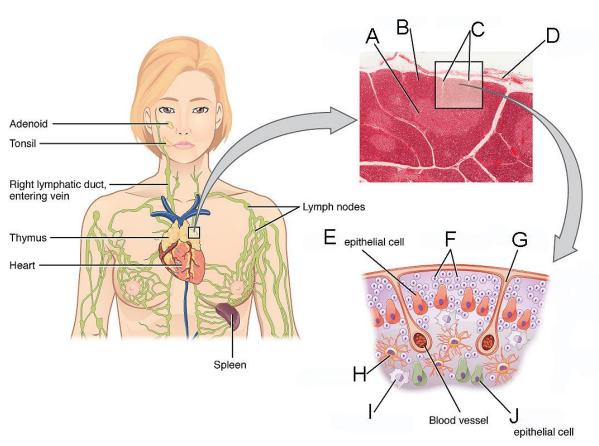

## **INSTRUCTION (S):**

1. Identify all structures/cells related to the spleen.

2. Identify all structures/cells related to the thymus.

3. Identify all structures/cells related to the bone marrow.

## 4. Identify all structures/cells related to the lymphatic trunks.

5. Identify all structures/cells related to the lymph node.