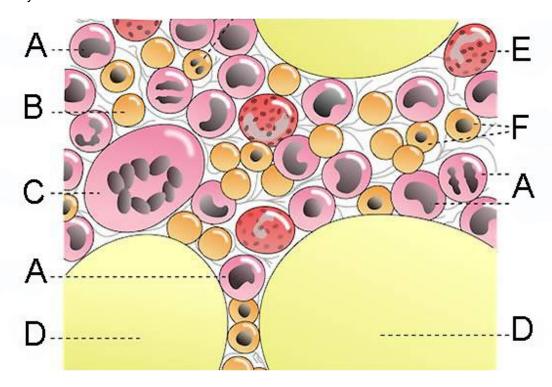

## **INSTRUCTION (S):**

1. Identify all structures/cells related to the spleen.

2. Identify all structures/cells related to the thymus.

3. Identify all structures/cells related to the bone marrow.

## 4. Identify all structures/cells related to the lymphatic trunks.

5. Identify all structures/cells related to the lymph node.