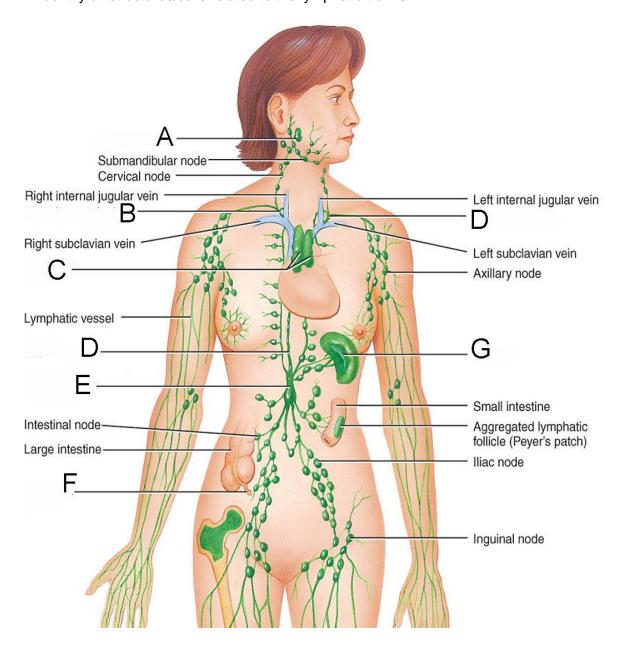

## 4. Identify all structures/cells related to the lymphatic trunks.

5. Identify all structures/cells related to the lymph node.