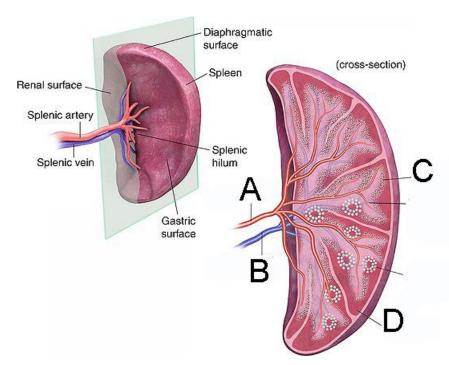

## **INSTRUCTION (S):**

1. Identify all structures/cells related to the spleen.

2. Identify all structures/cells related to the thymus.

3. Identify all structures/cells related to the bone marrow.